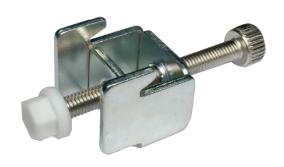

## FPK-12

A set of Panel Mounting Kit is composed of a clamp and screw

## **Features**

Panel Mounting Kit

x9