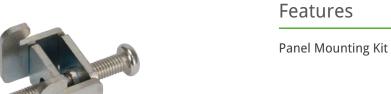

## Panel PC & Ecran > Kits de montage et supports

## FPK-09

A set of Panel Mounting Kit is composed of a clamp and screw



## **Specifications**

| Dimensions   |                                           |
|--------------|-------------------------------------------|
| Dimensions   | 222 x 432 x 252 mm                        |
| Material     |                                           |
| Material     | SPCC                                      |
| Weight       |                                           |
| Weight       | 3.12 Kg                                   |
| Key Features |                                           |
| Key Features | 8 mounting kits for PPC-F10B and PPC-F12B |

## **Ordering Information**

| FPK-09-R10 | PPC-F10B/F12B panel mount kit, silver color, R10 |  |
|------------|--------------------------------------------------|--|
|------------|--------------------------------------------