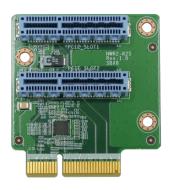

# NWR2-R2S

PCIe Expansion Riser Cards for IEI 3.5"/4" SBC

#### **Features**

PCIe x4 to two PCIe x2,the right side

## Specifications

| Physical Characteristics |                         |  |
|--------------------------|-------------------------|--|
| Dimensions (LxWxH) (mm)  | 55 mm * 60 mm           |  |
| I/O Interface            |                         |  |
| Expansion                | 2 x PCIe x4 : x2 signal |  |
| Environment              |                         |  |
| Operating Temperature    | 0°C~60°C                |  |
| Storage Temperature      | -30°C~70°C              |  |
| Humidity                 | 5 ~ 95% non-condensing  |  |
| Card Slot Interface      |                         |  |
| PCIe                     | PCIe x4                 |  |