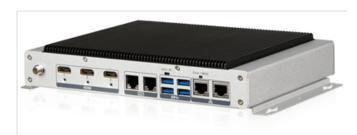

#### **Features**

- » Fanless system with Intel® Celeron® N3160 processor
- » Three HDMI™ ports
- » Two full-size PCIe Mini slots for expansion
- » Four USB 3.0 ports
- » Two GbE LAN ports